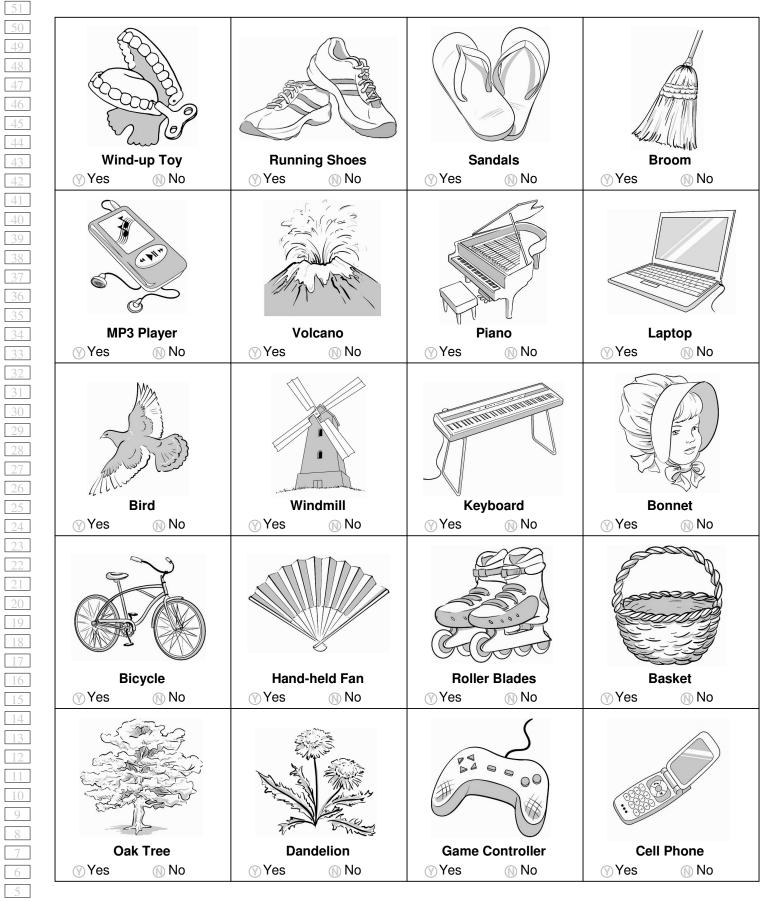

## Which of these are examples of technology? Choose all of the items that you think are technology.